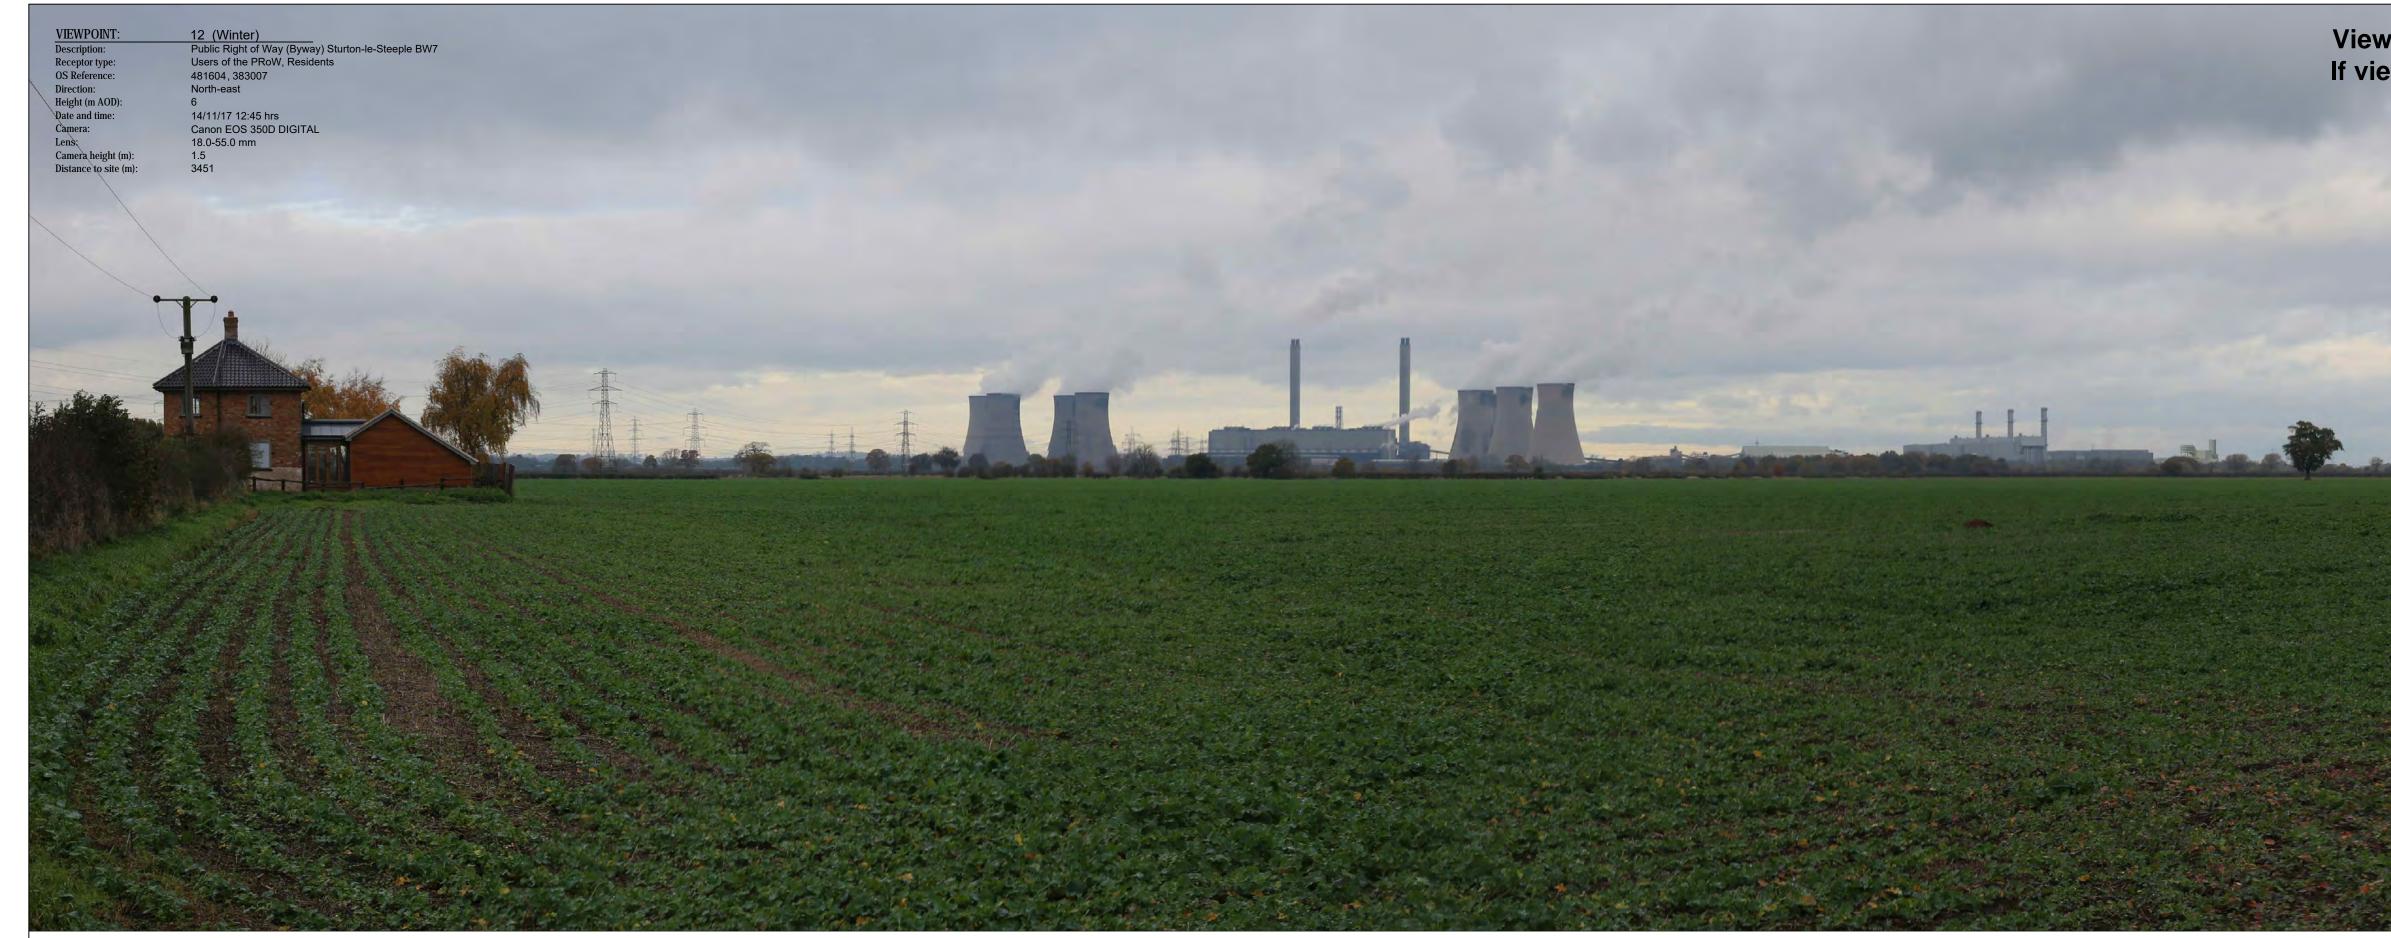

| Purpose of issue<br>ENVIRONMENTAL STATEMENT | Client<br>EDF ENERGY<br>(THERMAL GENERATION) LIMITED | Project Title<br>WEST BURTON C (GAS FIRED<br>GENERATING STATION) | Drawing Title VIEWPOINT 12 - PHOTOMONTAGE (WINTER)<br>SINGLE LARGE GAS TURBINE<br>PLANAR PROJECTION | Designed<br>RB<br>AECOM Internal Pr<br>60527350 | Drawn<br>HB<br>oject No. | Checked<br>RB<br>Scale (<br>N.T.S | Approved<br>RL<br>@ A1<br>S. | Date<br>20.06.18 | This document has been prepared in accordance with the scope of AECOM's appointment<br>with its client and is subject to the terms of that appointment. AECOM accepts no liability for<br>any use of this document other than by its client and only for the purposes for which it<br>was prepared and provided. Only written dimensions shall be used.<br>© AECOM Infrastructure & Environment UK Limited | AECOM Infrastructure & Environment UK Limited<br>Scott House, Alençon Link, Basingstoke,<br>Hampshire, RG21 7PP<br>Telephone (01256) 310200<br>Fax (01256) 310201<br>www.aecom.com |
|---------------------------------------------|------------------------------------------------------|------------------------------------------------------------------|-----------------------------------------------------------------------------------------------------|-------------------------------------------------|--------------------------|-----------------------------------|------------------------------|------------------|------------------------------------------------------------------------------------------------------------------------------------------------------------------------------------------------------------------------------------------------------------------------------------------------------------------------------------------------------------------------------------------------------------|------------------------------------------------------------------------------------------------------------------------------------------------------------------------------------|
|---------------------------------------------|------------------------------------------------------|------------------------------------------------------------------|-----------------------------------------------------------------------------------------------------|-------------------------------------------------|--------------------------|-----------------------------------|------------------------------|------------------|------------------------------------------------------------------------------------------------------------------------------------------------------------------------------------------------------------------------------------------------------------------------------------------------------------------------------------------------------------------------------------------------------------|------------------------------------------------------------------------------------------------------------------------------------------------------------------------------------|

## View at a comfortable arm's length If viewing this image on a screen, enlarge to full screen height

Drawing Number FIGURE 10.37